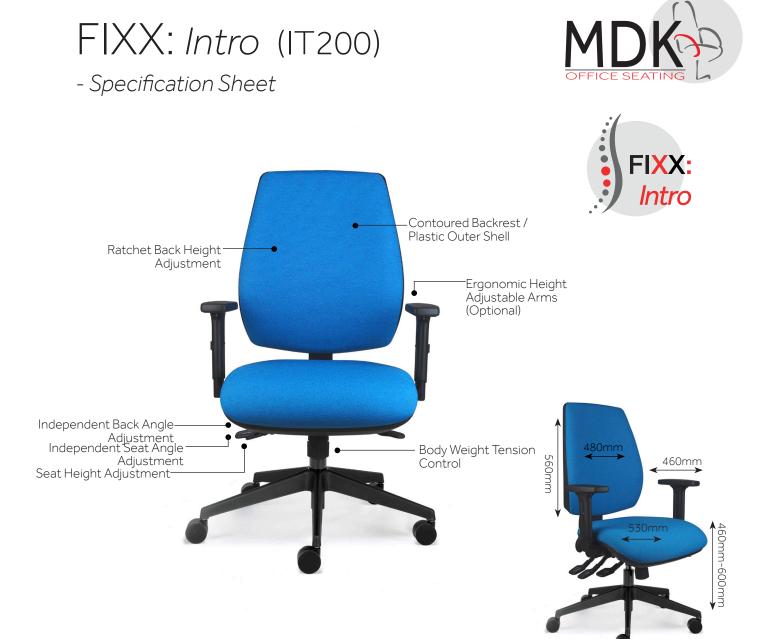

# Standards

All models are designed to conform to the following standards:

DESIGN & DIMENSION Ref BS EN 1335-1:2000

### BS EN 1335-2:2000 Safety requirements

BS EN 1335-3:2000 BS EN 13761:2002 BS 3044:1990 BS 4875-1:2001

BS 5459-2: 2000

BS EN ISO 9241-5:2000 BS EN 15373:2007 90/270/EC HS(G)57

#### Fabrics and Flammability Ref

BS EN 1021 –1: BS EN 1021 –2: BS 7176:2007 BS 5852:2006 BS5852:1990

## Specification

BS EN 14465:2003 BS5790-1:1996 BS ISO 7617-1:2001

## Miscellaneous

Ref ANSI/BIFMAx5.1 1993 BS3900:F1 2 & 3:1991

# Office furniture. Office work chair. Dimensions. Determination of dimensions Office furniture. Office work chair. Office furniture. Office work chair. Safety test methods

Description

Office furniture – Visitors chairs Guide to ergonomics principles in the